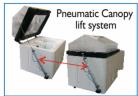

- HMI based Touchscreen Model
- Inbuilt temperature settings
- Salt Spray Test mode enabled to set parameters according to test sample
- Temperature setting and Preset Timer functions incorporated in HMI for accuracy and repeatability
- Corrosion Resistant PT-100 sensor
- Solid state digital Programmable Temperature Controller
- Program profile for selecting test parameters and performing the test.
- Easy Data Management. User can create PID settings, Air Saturator settings, test temperature, test and air purge time etc.
- Current test running status display
- Robust Construction with Fiber reinforced body(Triple wall)
- Ease of use of sample placements inside the test chamber
- Pneumatically operated canopy (only for 250 Ltr. Model)
- Air purge after test for fog settlement.
- Microprocessor based inbuilt PID controller
- Reservoir Tank inside sponge filter available
- Auto Tuning feature selection
- Run time vs temperature graph
- Data recording with temperature data reading
- USB option available (Pen drive is not a part of supply)
- Option available to set PV and SV value
- User can control PID settings through Advanced Hysteresis setting
- Angle of Canopy maintained in order to restrict flow of droplets directly on the test sample.