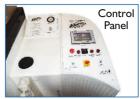

- HMI based Touchscreen Model
- Inbuilt temperature settings
- Salt Spray Test mode enabled to set parameters according to test sample
- Temperature setting and Preset Timer functions incorporated in HMI for accuracy and repeatability
- Corrosion Resistant PT-100 sensor
- Solid state digital Programmable Temperature Controller
- Program profile for selecting test parameters and performing the test.
- Easy Data Management. User can create PID settings, Air Saturator settings, test temperature, test and air purge time etc.
- Current test running status display
- Robust Construction with Fiber reinforced body(Triple wall)
- Ease of use of sample placements inside the test chamber
- Pneumatically operated canopy (only for 250 Ltr. Model)
- Air purge after test for fog settlement.
- Microprocessor based inbuilt PID controller
- Reservoir Tank inside sponge filter available
- Auto Tuning feature selection
- Run time vs temperature graph
- Data recording with temperature data reading
- USB option available (Pen drive is not a part of supply)
- Option available to set PV and SV value
- User can control PID settings through Advanced Hysteresis setting
- Angle of Canopy maintained in order to restrict flow of droplets directly on the test sample.