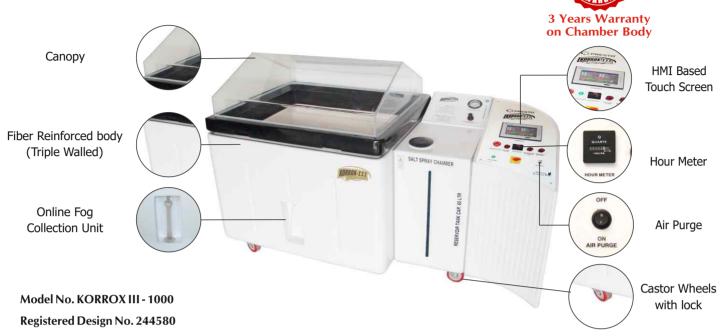

# Salt Spray Chamber - KORROX III

Salt Spray Chamber is a consistent tool useful for checking the corrosion resistance of surface coatings when exposed to salt laden environment. This instrument provides simulation of real time weathering conditions. PRESTO Salt Spray Chamber is manufactured under various Test Standards ASTM B 117 and JIS Z 2371. Inert High Quality strong GRP Material used for construction of body which is most widely used and preferred throughout the world for Corrosion Chambers.

- HMI based Touchscreen Model
- Inbuilt temperature settings
- Salt Spray Test mode enabled to set parameters according to test sample
- Temperature setting and Preset Timer functions incorporated in HMI for accuracy and repeatability
- Corrosion Resistant PT-100 sensor
- Solid state digital Programmable Temperature Controller
- Program profile for selecting test parameters and performing the test.
- Easy Data Management. User can create PID settings, Air Saturator settings, test temperature, test and air purge time etc.
- Current test running status display
- Robust Construction with Fiber reinforced body(Triple wall)
- Ease of use of sample placements inside the test chamber
- Pneumatically operated canopy (only for 250 Ltr. Model)
- Air purge after test for fog settlement.
- Microprocessor based inbuilt PID controller
- Reservoir Tank inside sponge filter available
- Auto Tuning feature selection
- Run time vs temperature graph
- Data recording with temperature data reading
- USB option available (Pen drive is not a part of supply)
- Option available to set PV and SV value
- User can control PID settings through Advanced Hysteresis setting
- Angle of Canopy maintained in order to restrict flow of droplets directly on the test sample.

## **New Innovative Add On features in Presto Salt** Spray Chambers that make it Class Apart.

- Ethernet Connectivity- to connect with other devices using LAN and internet.
- Also to connect any computer or other electronic devices to its network as long as the device has an Ethernet adapter or network card.
- Built-in VNC server that allows remote monitoring and operating of the HMI functions via VNC Client APP (Windows, iOS, Android)
- Web Monitoring through which allows direct monitoring of register data via web -page, and requires no additional software I installation
- Alarm Notification-Automatically sends out alarm notification emails to logged-in recipients when occur and supports the Secure Sockets Layer (SSL) protocol to ensure safe data transmission.
- 10 Preset Timers-TIMERS WILL TAKE CARE OF YOUR SAMPLE TIMINGS
- Option to interchange HMI fonts between HINDI and ENGLISH for Operator convenience to operate and access database using Hindi Language.