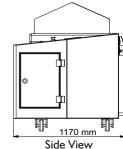

## **Optional:**

- Online pH meter.
- Table top pH meter.
- Humidity indicator and sensor stand alone.

| MODEL                        | Internal Size :<br>(in mm) | External Size :<br>(in mm) |
|------------------------------|----------------------------|----------------------------|
| Korrox <sup>TM</sup> - 250 * | 800X500X550                | 1970X990X1240              |
| Korrox <sup>™</sup> - 450    | 1000X700X750               | 2200X1150X1550             |
| Korrox <sup>TM</sup> - 1000  | 1600X700X800               | 2750X1170X1650             |