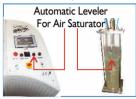

#### **Key Specifications:**

| , ·                                    |                                               |  |
|----------------------------------------|-----------------------------------------------|--|
| Display                                | HMI Based touchscreen 7" TFT LCD Color screen |  |
| Chamber Temp Range                     | Ambient to 40°C                               |  |
| Test Chamber Temperature Range         | 35°C ± 2°C                                    |  |
| Chamber Temperature Least Count        | 0.1°C                                         |  |
| Chamber Temperature Repeatability      | ± 2°C                                         |  |
| Air Saturator Temperature Range        | 40°C - 49°C                                   |  |
| Air Saturator Temperature Least Count  | 0.1°C                                         |  |
| Air Saturator TemperatureRepeatability | ± 2°C                                         |  |
| Power                                  | 220V , Single phase, 50 Hz, 15 A              |  |
| pH value of Salt Solution              | 6.5 to 7.2 pH                                 |  |
| Temperature Control                    | Inbuilt PID Temperature Controller            |  |
| Timer(Hour meter)                      | 6 digits                                      |  |
| Test Air Pressure                      | 0.7Kg/cm <sup>2</sup> - 1.2Kg/cm <sup>2</sup> |  |
| Air Regulator                          | 0 to 30 psi                                   |  |

#### **Highlights:**

| Air Saturator water Level low alarm | Yes         |
|-------------------------------------|-------------|
| Fog Collection Funnel               | 1           |
| Air Purge                           | Auto/Manual |
| Air Saturator Auto Refilling        | Yes         |
| Material                            | Fiber Glass |
| Over Temperature Alarm              | Yes         |
| Reservoir float valve               | Yes         |