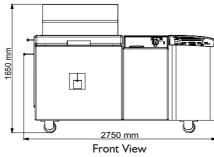

Top View

• Dimension for 1000 liter model.

www.prestogroup.com

## **Optional:**

- Online pH meter.
- Table top pH meter.
- Humidity indicator and sensor stand alone.

| MODEL                        | Internal Size :<br>(in mm) | External Size :<br>(in mm) |
|------------------------------|----------------------------|----------------------------|
| Korrox <sup>TM</sup> - 250 * | 800X500X550                | 1970X990X1240              |
| Korrox <sup>™</sup> - 450    | 1000X700X750               | 2200X1150X1550             |
| Korrox <sup>TM</sup> - 1000  | 1600X700X800               | 2750X1170X1650             |