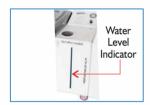

#### **Highlights:**

| Air Saturator water Level low alarm | Yes         |
|-------------------------------------|-------------|
| Fog Collection Funnel               | 1           |
| Air Purge                           | Auto/Manual |
| Air Saturator Auto Refilling        | Yes         |
| Material                            | Fiber Glass |
| Over Temperature Alarm              | Yes         |
| Reservoir float valve               | Yes         |